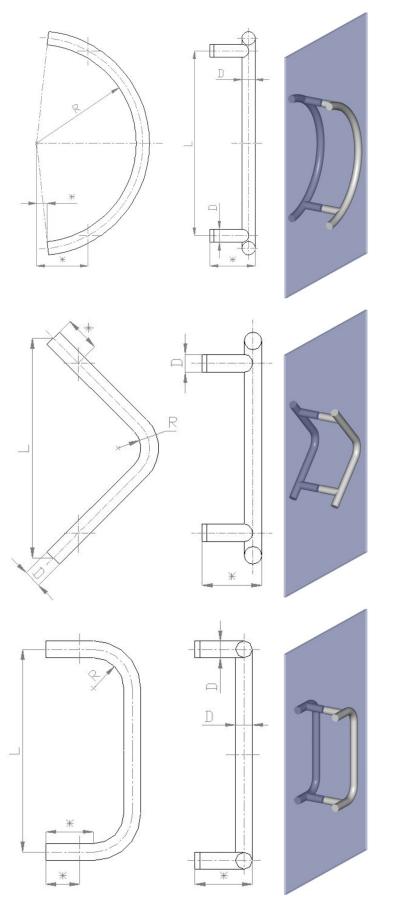

## Aluminium door handles

\*

D=Ø25mm R=150mm L=(200,300)mmD=Ø32mm R=200mm L=(300,400)mm

> DR 012 D=Ø25mm R=(60, 90, 100, 125, 150)mmD=Ø32mm R=(100, 150, 200)mm

L=(300,2000)mm

DR 013 D=Ø25mm R=(60, 90, 100, 125, 150)mmD=Ø32mm R=(100, 150, 200)mmL=(300,2000)mm

DR 014 D=Ø25mm R=(60, 90, 100, 125, 150)mmD=Ø32mm R=(100, 150, 200) mm

L=(300,2000)mm

DR 016 D=Ø25mm R=(60, 90, 100, 125, 150)mmD=Ø32mm R=(100, 150, 200)mmL=(500, 2000)mm