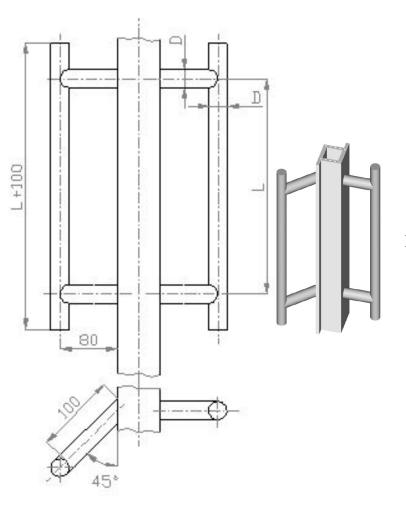

## DR 017

D=Ø25mm R=(60, 90, 100, 125, 150)mmD=Ø32mm R=(100, 150, 200)mmL=(300,2000)mm

**DRV-020** D=(Ø25, Ø32, Ø40,Ø50)mm L=( 300÷2500 )mm

**DRV 020M** D=( Ø25, Ø32, Ø40,Ø50)mm L=(300÷1400)mm With wood part

**DRV 021** D=(Ø25, Ø32, Ø40,Ø50)mm L=(300÷2000)mm