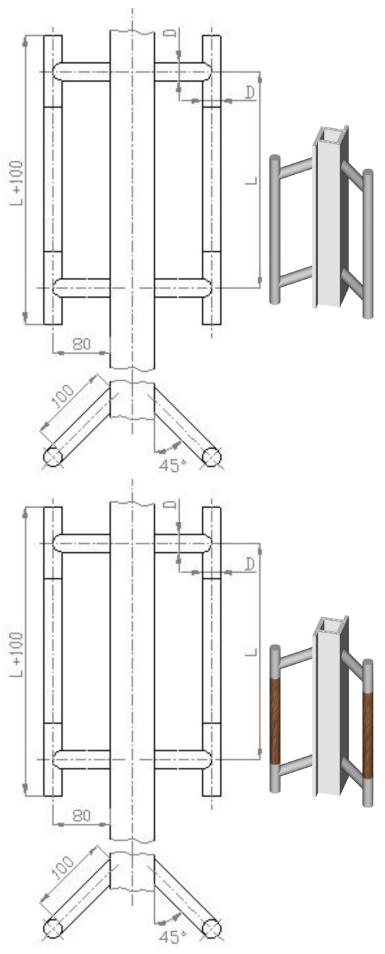

## DR 017

D=Ø25mm R=(60, 90, 100, 125, 150)mmD=Ø32mm R=(100, 150, 200)mmL=(300,2000)mm

**DRV-020** D=(Ø25, Ø32, Ø40,Ø50)mm L=( 300÷2500 )mm

**DRV 020M** D=( Ø25, Ø32, Ø40,Ø50)mm L=(300÷1400)mm With wood part

**DRV 021** D=(Ø25, Ø32, Ø40,Ø50)mm L=(300÷2000)mm