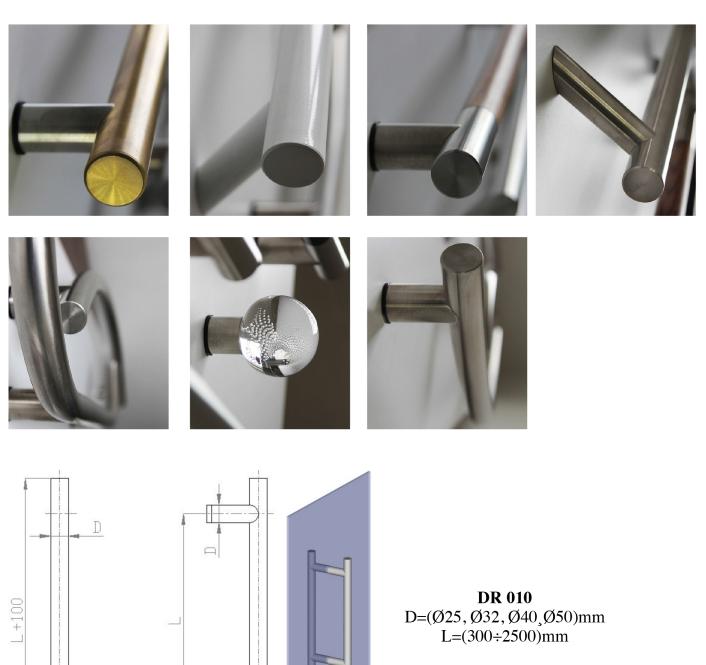

## Aluminium door handles

\*

D=Ø25mm R=150mm L=(200,300)mmD=Ø32mm R=200mm L=(300,400)mm

> DR 012 D=Ø25mm R=(60, 90, 100, 125, 150)mmD=Ø32mm R=(100, 150, 200)mm

L=(300,2000)mm

DR 013 D=Ø25mm R=(60, 90, 100, 125, 150)mmD=Ø32mm R=(100, 150, 200)mmL=(300,2000)mm