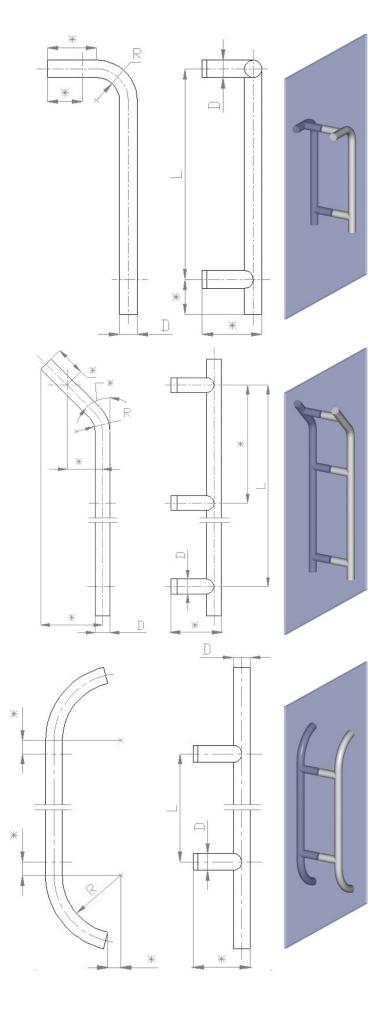

DR 014 D=Ø25mm R=(60, 90, 100, 125, 150)mmD=Ø32mm R=(100, 150, 200) mm

L=(300,2000)mm

DR 016 D=Ø25mm R=(60, 90, 100, 125, 150)mmD=Ø32mm R=(100, 150, 200)mmL=(500, 2000)mm

## DR 017

D=Ø25mm R=(60, 90, 100, 125, 150)mmD=Ø32mm R=(100, 150, 200)mmL=(300,2000)mm

**DRV-020** D=(Ø25, Ø32, Ø40,Ø50)mm L=( 300÷2500 )mm

**DRV 020M** D=( Ø25, Ø32, Ø40,Ø50)mm L=(300÷1400)mm With wood part